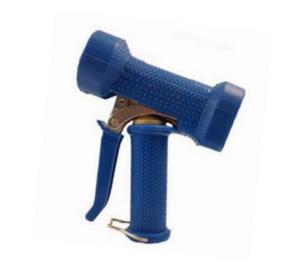

## **Applications:**

The CSQ water-saving spray gun is extremely tough and has a long service life thanks to its high-quality brass/stainless steel construction. It is ideally suited for gentle and effective cleaning in practically any operation.

## **Description:**

- Brass housing
- Covers from silicone rubber
- Seals from NBR suited for food and drinking water
- Trigger handle and pusher in Stainless Steel
- Max. 50° C (water-saving spray gun)
- Max. 95° C (hot water cleaning gun)
- Operating pressure up to 24 bar
- Water flow 25 liters/minute at 5 bar
- Spare parts on request
- Resistant to lyes and acids, shock, heat, and cold-resistant
- Continuously adjustable jet strength
- Available for hose connection sizes 1/2", 3/4" and 1"