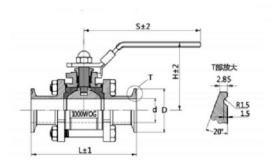

#### Material

Steel parts: SS304, SS316L

Seal: PTFE, PPL

| Part No. | Size   | d    | D    | L   | Н    | S   |
|----------|--------|------|------|-----|------|-----|
| BV3TC013 | 1/2"   | 9.4  | 25.5 | 90  | 60   | 132 |
| BV3TC019 | 3/4"   | 16   | 50.5 | 104 | 64.5 | 132 |
| BV3TC025 | 1"     | 22.1 | 50.5 | 115 | 69   | 165 |
| BV3TC032 | 1-1/4" | 28.5 | 50.5 | 125 | 75   | 170 |
| BV3TC038 | 1-1/2" | 35   | 50.5 | 140 | 89   | 194 |
| BV3TC050 | 2"     | 47.5 | 64   | 156 | 97   | 194 |
| BV3TC063 | 2-1/2" | 59.5 | 77.5 | 198 | 127  | 252 |
| BV3TC076 | 3"     | 72.2 | 91   | 230 | 135  | 252 |