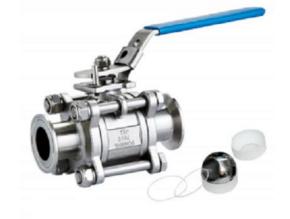

# Tri-Clamp Sanitary Ball Valve with 3pcs Full-package

## TYPE BV3TC

#### Connection

Clamp, weld, thread, flange are available.

#### Material

Steel parts: SS304, SS316L

Seal: PTFE, PPL

| Part No. | Size   | d    | D    | L   | Н    | S   |
|----------|--------|------|------|-----|------|-----|
| BV3TC013 | 1/2"   | 9.4  | 25.5 | 90  | 60   | 132 |
| BV3TC019 | 3/4"   | 16   | 50.5 | 104 | 64.5 | 132 |
| BV3TC025 | 1"     | 22.1 | 50.5 | 115 | 69   | 165 |
| BV3TC032 | 1-1/4" | 28.5 | 50.5 | 125 | 75   | 170 |
| BV3TC038 | 1-1/2" | 35   | 50.5 | 140 | 89   | 194 |
| BV3TC050 | 2"     | 47.5 | 64   | 156 | 97   | 194 |
| BV3TC063 | 2-1/2" | 59.5 | 77.5 | 198 | 127  | 252 |
| BV3TC076 | 3"     | 72.2 | 91   | 230 | 135  | 252 |